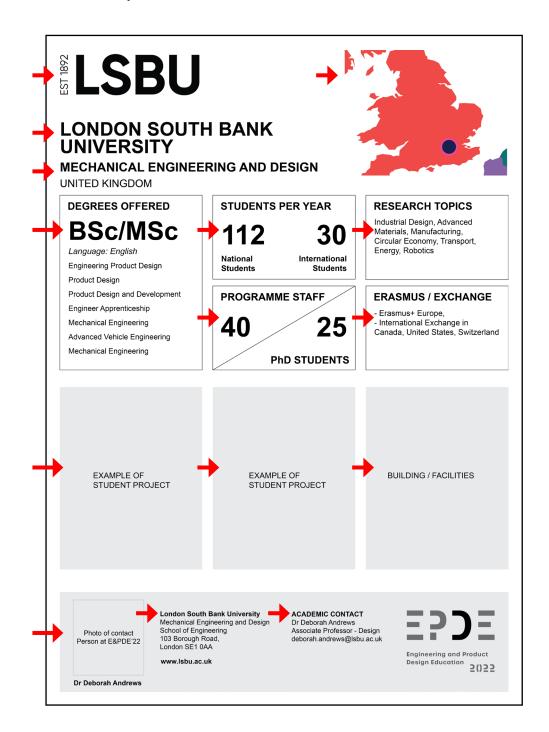

## **Template Structure**

The template is organised in layers. Edit the content of the template by using the Selection tool and the Text tool. Locked layers should stay this way.

Go through all **elements marked with red arrows**, change the text to fit your department, and insert images of student projects, facilities and yourself.

The map in the top right corner is in its own layer and has been masked away. Double click on the map to move and adjust it so your university location is shown. Both a World map and a Europe map is available as seen in the layer menu above.

Please also remember to swap out the university logo and name in the top left corner with your own.

We kindly ask you to bring the poster with you to the conference in A2 format (420 x 594 mm). Thank you!