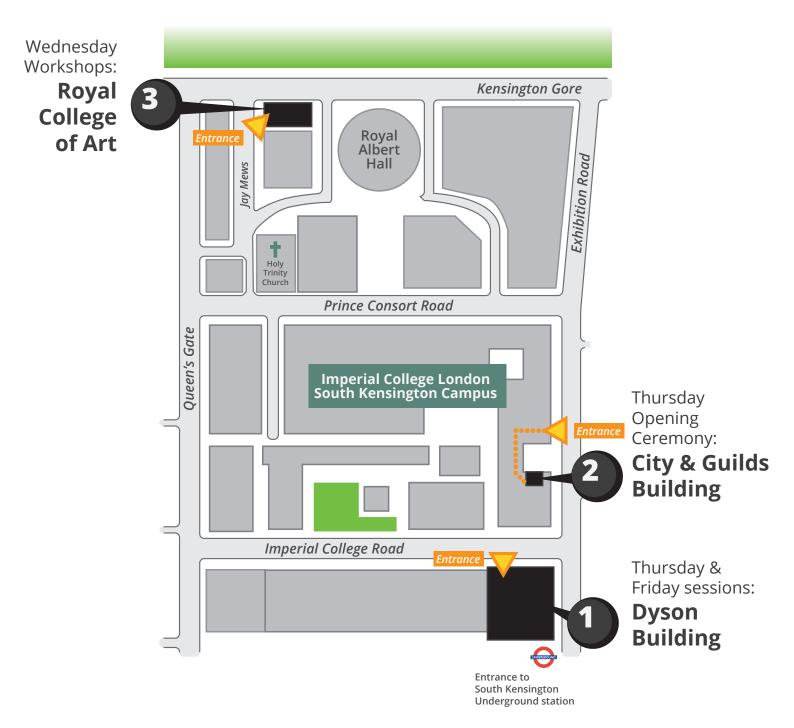

# **Location Map** Conference events are across three different buildings, shown below.

### Venue 1

#### Dyson Building Imperial College London

Entrance via Imperial College Road

**Events:** Registration, Sessions & Closing Ceremony.

**Rooms:** Library, Level 2, Level 3, Cafe, Design Lab.

## Venue 2

City & Guilds Building Imperial College London

*Entrance* via Exhibition Road, and follow internal signs

Event: Opening Ceremony

Room: Lecture Theatre LT200.

## Venue 3

Darwin Building Royal College of Art

Entrance via Jay Mews, and follow internal signs

**Events:** Workshops 1 & 2, pre-conference reception.

Room: Senior Common Room.